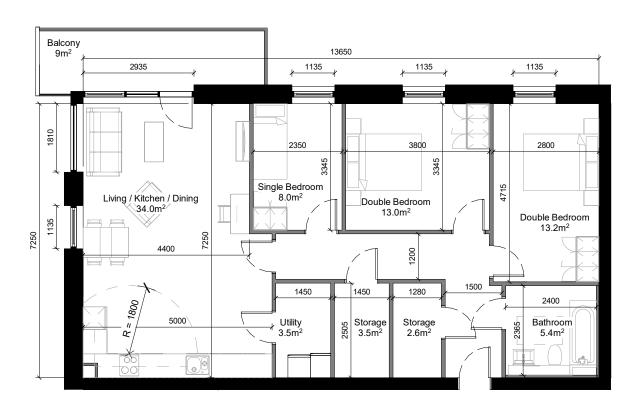

3B5P 1:100

## 3B5P

 GROSS AREA:
 99m²

 AGG. LIVING AREA:
 34m²

 AGG. BEDROOM AREA:
 34.2m²

 AGG. STORAGE AREA:
 9.6m²

 PRIVATE AMENITY SPACE:
 9m²